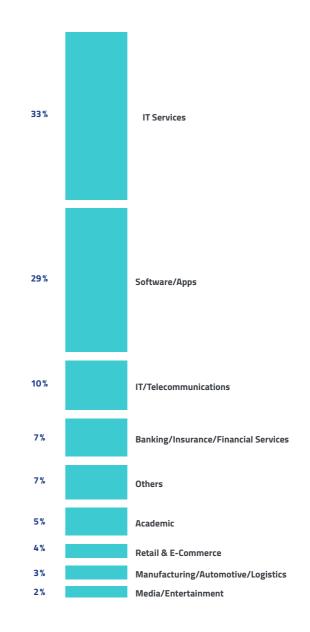

experiencing new places, hearing case studies, and speaking directly to people to answer questions or problems."

"Thank you @ConDaysEU for being an amazing and inclusive event. it was a blast being on stage! Hopefully we see each other again in 2022."

@Mario Fahlandt

**@Chris Ward** 

We are excited to build on this success even more next year!

## **2021 ATTENDANCE NUMBERS & FIGURES**



#### **1,700 ATTENDEES**

320 onsite & 1,470 online (90% attendance rate)

#### **SESSIONS**

More than 80 international speakers (12% women) 74 sessions (keynotes & talks) 6 workshops



#### **DEMOGRAPHICS**



45% Germany

16% India

6% United States

3% Netherlands

3% Great Britain

3% Poland







# **2021 AUDIENCE SNAPSHOT**

#### **ATTENDEES' JOB FUNCTION:**



#### **ATTENDEES' INDUSTRIES**



## **CDS22 LINEUP**

- 2 days with 80+ onsite & online sessions on four stages
- More than 6 hands-on workshops
- 2000+ (800 onsite) participants from across Europe
- Engaging exhibition area onsite & online
- Networking opportunities to meet with attendees, speakers, and sponsors

## September 05-06

Main conference

### September 07

Post-conference workshops



Container and Cloud Native Technologies



Cloud Native Journeys



Microservices & Distributed Applications





vOps Hybrid and Multi Cloud

# **SPONSOR PACKAGES** 2022

**Conference Benefits** 

**Online Benefits** 

**Onsite Benefits** 

| SPONSOR PACKAGES                                        | Option A Online & Onsite                          |                                                    |