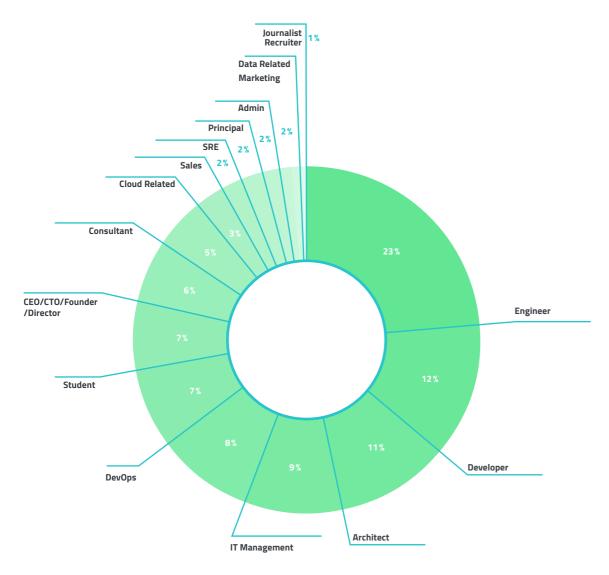

nces, such as meeting new people, experiencing new places, hearing case studies, and speaking directly to people to answer questions or problems."

"Thank you @ConDaysEU for being an amazing and inclusive event. it was a blast being on stage! Hopefully we see each other again in 2022."

@Mario Fahlandt

**@Chris Ward** 

We are excited to build on this success even more next year!

## **2021 ATTENDANCE NUMBERS & FIGURES**



#### **1,700 ATTENDEES**

320 onsite & 1,470 online (90% attendance rate)

#### **SESSIONS**

More than 80 international speakers (12% women) 74 sessions (keynotes & talks) 6 workshops



#### **DEMOGRAPHICS**



45% Germany

16% India

6% United States

3% Netherlands

3% Great Britain

3% Poland







# **2021 AUDIENCE SNAPSHOT**

#### **ATTENDEES' JOB FUNCTION:**



#### **ATTENDEES' INDUSTRIES**



## **CDS22 LINEUP**

- 2 days with 80+ onsite & online sessions on four stages
- More than 6 hands-on workshops
- 2000+ (800 onsite) participants from across Europe
- Engaging exhibition area onsite & online
- Networking opportunities to meet with attendees, speakers, and sponsors

## September 05-06

Main conference

### September 07

Post-conference workshops



Container and Cloud Native Technologies



Cloud Native Journeys



Microservices & Distributed Applications





vOps Hybrid and Multi Cloud

# **SPONSOR PACKAGES** 2022

**Conference Benefits** 

**Online Benefits** 

**Onsite Benefits** 

| SPONSOR PACKAGES                                        | Option A Online & Onsite                          |